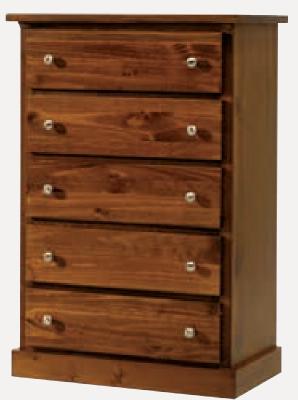

Night Table 4814-098 \$249

•••

**\$499** Chest 4814-088

Double Storage Bed 4814-245 \$1829 Dresser 4814-242 \$1649 Mirror 4814-243 \$399 Chest 4814-244 \$999 Night Table 4814-247 \$499 Each