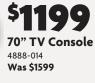

Coffee Table 4860-740 \$499 Square End Table 4860-741 \$399 Each Wall Mirror 2532-757 \$144.99 Set of 2 Table Lamps 4841-193 \$269.99 Set

•••

\$**1129** 76" TV Console

4888-137 **Was \$1699** 

**\$1199** 62" TV Console 4888-136 **Was \$1599** 