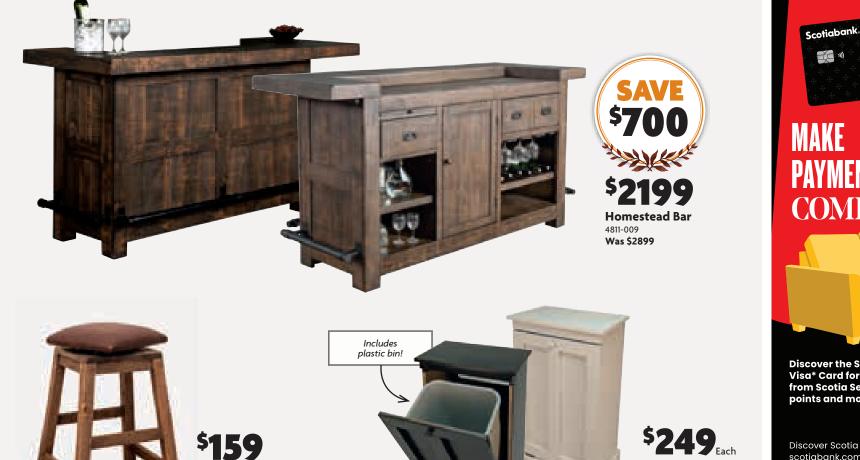

Coffee Table 4860-740 \$499 Square End Table 4860-741 \$399 Each Wall Mirror 2532-757 \$144.99 Set of 2 Table Lamps 4841-193 \$269.99 Set

•••

\$**1129** 76" TV Console

4888-137 **Was \$1699** 

**\$1199** 62" TV Console 4888-136 **Was \$1599** 

**\$7999 52" TV Console** 4888-135 **Was \$1299** 