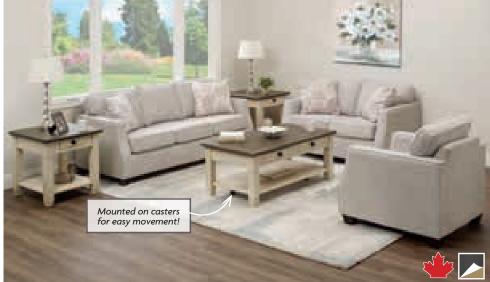

## **b** Home for the Holidays **SALE**

Chair 4847-080 \$1999 <sub>Each</sub> Artwork 4218-515 \$179.99 Set of 2 Table Lamps 4841-189 \$269.99 <sub>Set</sub>

Loveseat 4847-078 \$1129 Chair 4847-077 \$799 Lift-top Coffee Table 4860-756 \$699 End Table 4860-757 \$399 Each Wall Mirror 2532-770 \$144.99 Area Rug 8346-954 \$109.99 Set of 2 Table Lamps 4841-188 \$289.99 Set