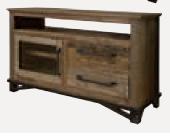

Coffee Table 4860-740 \$499 Square End Table 4860-741 \$399 Each Wall Mirror 2532-757 \$144.99 Set of 2 Table Lamps 4841-193 \$269.99 Set

•••

\$**1129** 76" TV Console

4888-137 **Was \$1699** 

**\$1199** 62" TV Console 4888-136 **Was \$1599** 