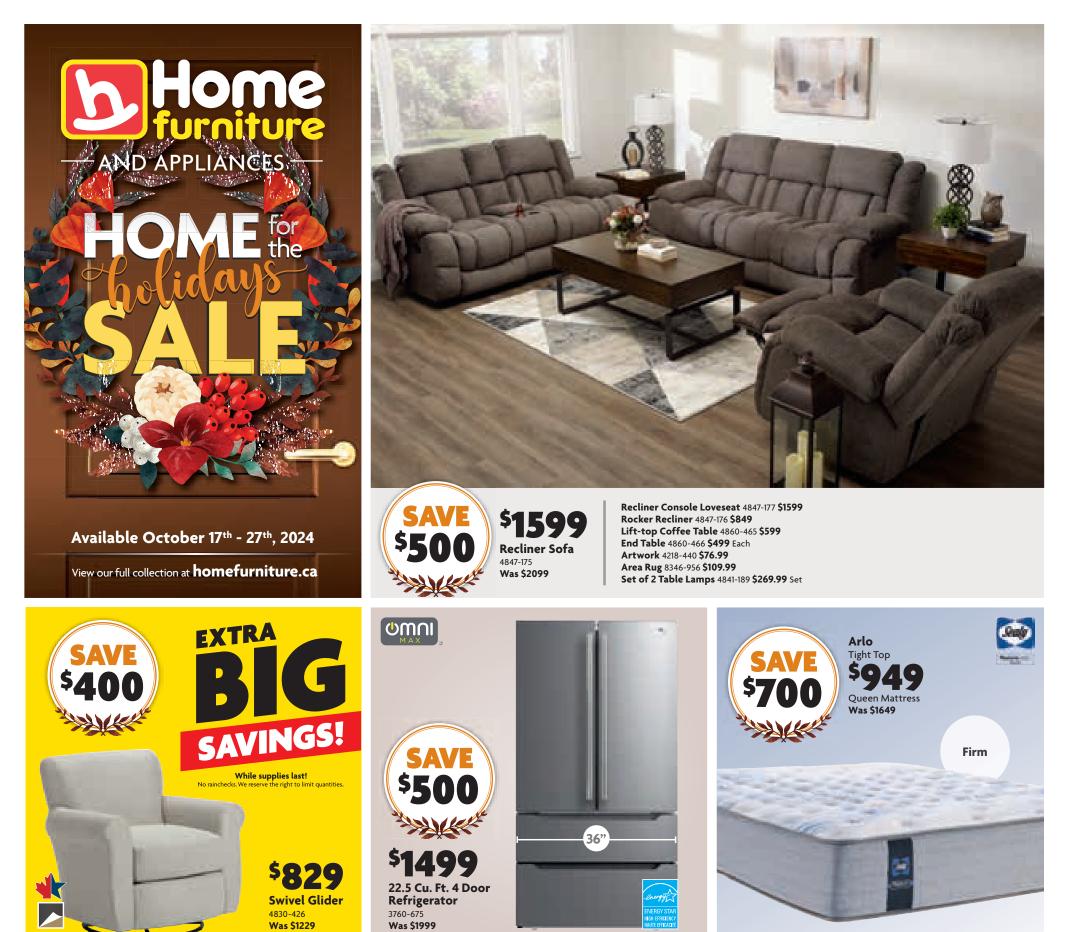

\$22999 Leather/Match Reclining Sofa 4847-155 Was \$3499

Leather/Match Reclining Loveseat 4847-157 \$2279 Leather/Match Recliner 4847-156 \$1299 Lift-top Coffee Table 4860-465 \$599 End Table 4860-466 \$499 Each Artwork 4218-435 \$49.99 Set of 2 Table Lamps 4841-189 \$269.99 Set