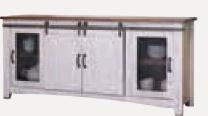

Coffee Table 4860-740 \$499 Square End Table 4860-741 \$399 Each Wall Mirror 2532-757 \$144.99 Set of 2 Table Lamps 4841-193 \$269.99 Set

•••

\$**1129** 76" TV Console

4888-137 **Was \$1699** 

**\$1199** 62" TV Console 4888-136 **Was \$1599** 